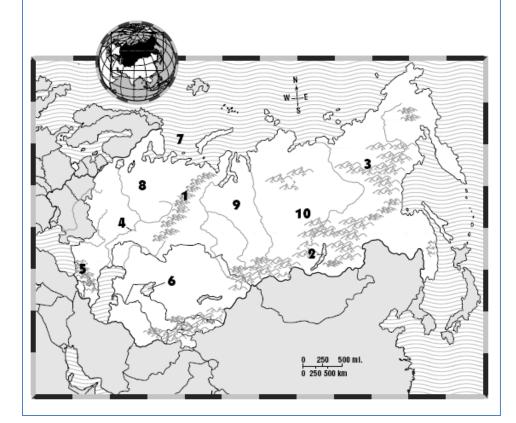

#### **Physical Location Activity**

**DIRECTIONS:** Identify each physical feature marked by a number on the map. Then write the correct name on the numbered blanks below.

| 1 | 6   |
|---|-----|
| 2 | 7   |
| 3 | 8   |
| 4 | 9   |
| 5 | 10. |